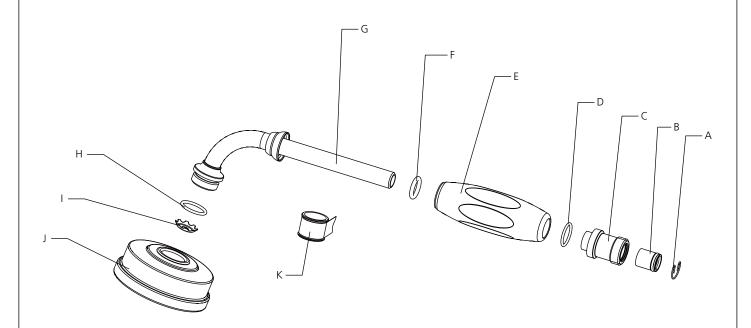

# M1-1020 (MK2142)

HAND SHOWER WITH BLACK HANDLE

- Α Clip (11294)
- Non-return Valve (519236) В
- C Adaptor (067827)
- O-Ring (072016R) D
- Handle sleeve (108899) O-Ring (004564R) Ε
- Tube assembly (020958) G
- O-Ring (063056) Н
- Flow regulator (112693)
- Shower head (112695)
- Teflon tape (203000)