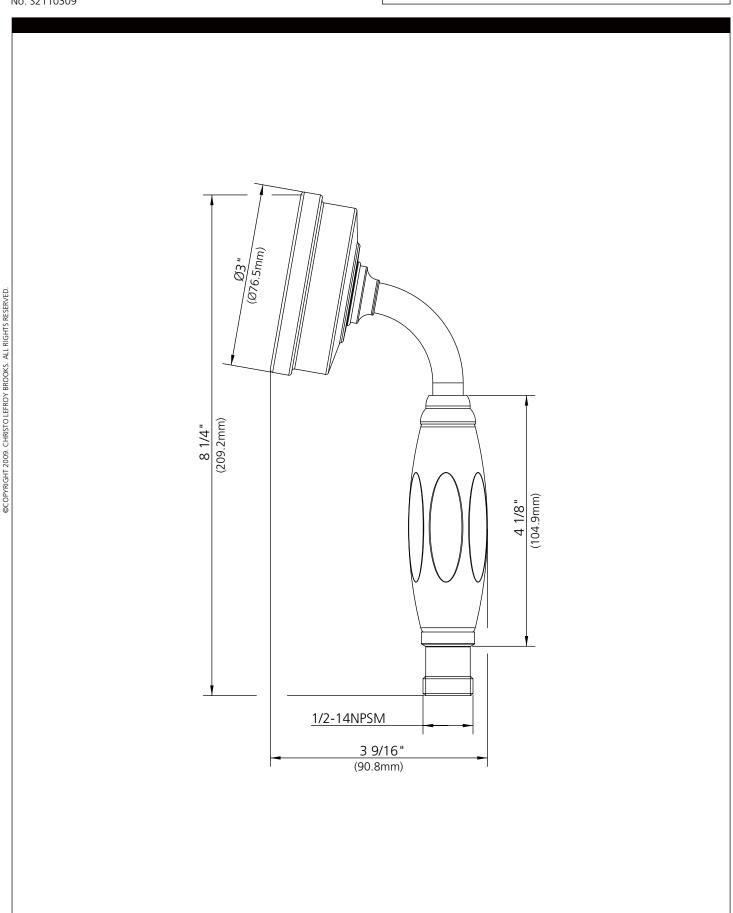

M1-1020 (MK2142) HAND SHOWER WITH BLACK HANDLE

### **DIMENSIONAL DATA SHEET**

**DIMENSIONS IN INCHES & MILLIMETRES** 

DATE: 15 Aug 2011 No: S2110309